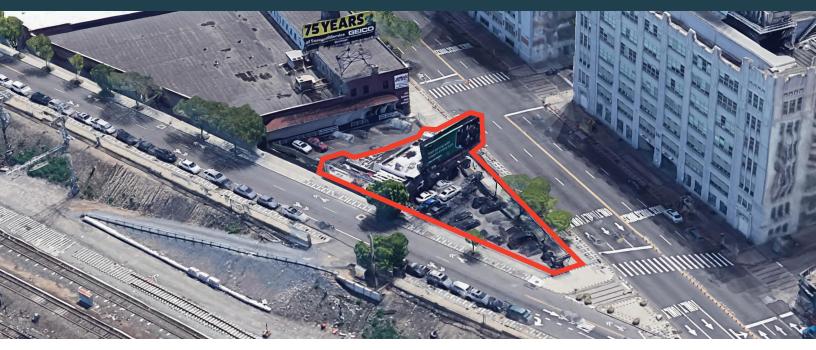

## **FOR SALE IN LONG ISLAND CITY** PRIME CORNER - 3 INCOME SOURCES 50,000 CARS PER DAY AT 59TH STREET BRIDGE

**CORNER OF THOMSON AVE & SKILLMAN AVE** 

- 6,300 SF SITE
- AT UPPER LEVEL ENTRANCE
- 59TH STREET BRIDGE
- PRIME CORNER 347 FT
- FRONTAGE
- CURRENTLY BUILT OUT AS CAR
  SHOWROOM WITH ANCILLARY
  PARKING
- EXCELLENT CASH FLOW NOI OVER \$310,000 PER ANNUM
- PEDESTAL BILLBOARD HIGH TRAFFIC AREA
- FULLY LEASED WITH UPSIDE
- LOCATED IN QUALIFIED OPPORTUNITY ZONE